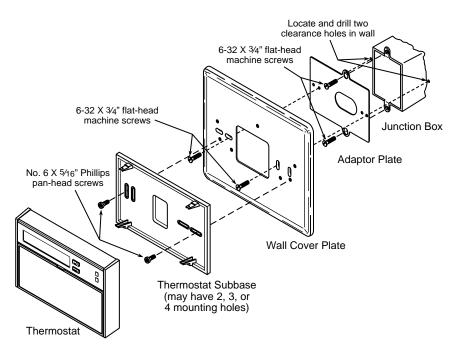

# FOR 1F9X DIGITAL THERMOSTATS

Figure 1. Mounting 1F9X digital thermostat to horizontal junction box

Figure 2. Mounting 1F9X digital thermostat to vertical junction box

Figure 3. Mounting 1F9X digital thermostat to wall